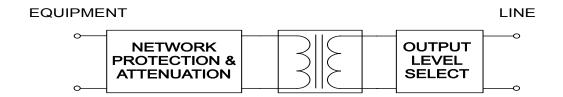

tages being passed from Customer Equipment to the telephone network. The LI-5260 also reduces the risk of electric shock to the customer and/or damages to Customer Equipment, should dangerous voltages be accidentally imposed on the telephone line.

The LI-5260 provides greater than 3500 Volts ac and greater than 5000 Volts dc isolation for more than one minute between the Equipment and Line.

The LI-5260 stand-alone enclosure is 110mm x 85mm x 50mm. An optional 2RU mounting bracket is available.

# CONNECTION

| Equipment (SK1) | Tx | Pair 1 | Pins 4 & 5 |
|-----------------|----|--------|------------|
|                 |    |        |            |
| Line (SK2)      | Rx | Pair 1 | Pins 4 & 5 |
|                 |    |        |            |



# FRONT PANEL DIAGRAM



# **BLOCK DIAGRAM**



### **PART NUMBERS**

LI-5260 2w Line Isolation Unit PC-4796/2 2w Line Isolation Card MB-4775/9 2RU Mounting Bracket

Designed and Manufactured in Australia



Design Two Thousand Pty Ltd Melbourne Australia

Telephone: 03 9758 5933 Facsimile: 03 9758 5560 Email: info@design2000.com.au Web site: www.design2000.com.au



N468