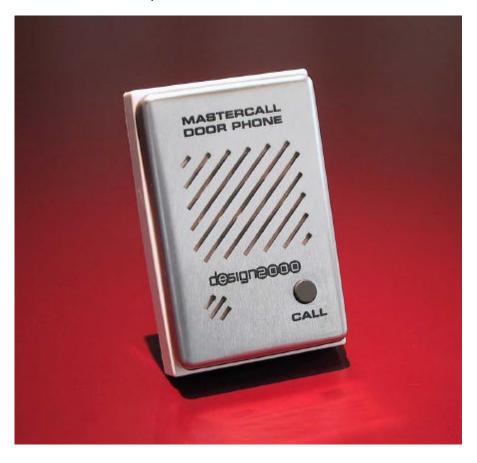

## MASTERCALL DOOR PHONE

## HANDS-FREE DOOR STATION MODEL MD-4900

The most Compact & Robust Intercom available

- ☐ Hands-free Door Telephone
- □ Push button activated
- ☐ Brushed stainless steel finish (brass plating and horizontal mounting optional)
- □ Compatible with all analogue telephone lines or PABX analogue extensions
- □ Door Opener relay output to operate electric door strike/latch to open doors or gates etc.
- ☐ Standard GPO size, flush or block mounted.
- □ Speaker volume control
- □ Automatic disconnect

- Weather and vandal resistant
- ☐ Intercom to your mobile phone, PABX extension, or any other telephone
- □ Back light on door plate (if plug pack is connected)
- □ Programmable PIN access
- □ Automatic push button redial (if the line is jammed up or busy, just press the button and you'll be re-connected!)
- □ Programmable telephone number
- ☐ Alarm input to automatically dial a number in the event of an alarm (optional)
- ☐ Two Year warranty