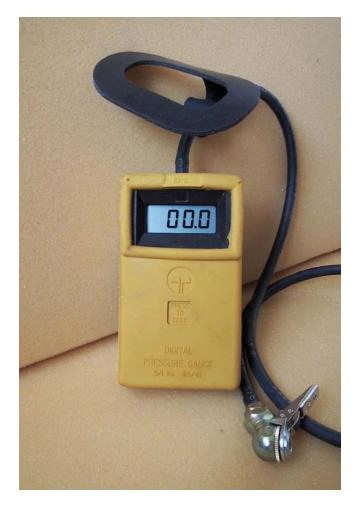

## DIGITAL PRESSURE GAUGE MODEL PG-4288

The Digital Pressure Gauge, Model PG-4288, is deigned to measure and monitor pressurized cable. It is a portable instrument used by external plant staff involved in the installation and maintenance of the pressurized cable network. It is currently the only serial/item (421/46) certified by Telstra for the purpose of accurate cable pressure measurements and identifying air leakage.

## **Specifications**

Reading Unit: kPa

Range:  $0 \rightarrow 150 \text{ kPa}$ 

Accuracy:  $\pm 0.5 \text{ kPa}, 0 \rightarrow 50 \text{ °C}$ 

Resolution: 0.1 kPa

Reading response time: Within 3 seconds of being commanded by operator Battery life: 30 hours continuous with 9V alkaline transistor battery

Air chuck: Schrader Model No. 6662 side entry type

Hose Length: 1 m

Carry Handle: Styrene-butadiene rubber

Protective Holster: Nitrile rubber

Dimensions: H 150mm x W 80 mm x D 50 mm

Serial/Item: 421/46