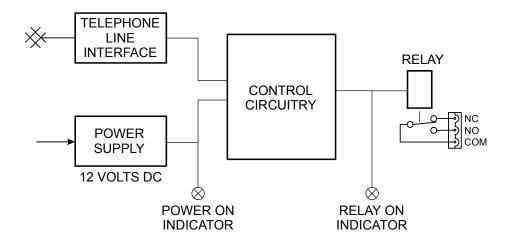

# **BLOCK DIAGRAM**

# **DESCRIPTION**

The Ring Detect Relay Unit RR-4904 is used for switching systems, sirens or strobe lights simply by ringing it (ie. when an incoming telephone call is detected). It can be used on any two wire analog ring in/loop out telephone line and can switch any device that can be activated by a relay contact. The relay-energized state occurs on application of ring voltage and the persistence is set at three seconds after absence of ring.

The unit provides one changeover relay contact (handling up to 2.5A @ 12V) in a small stand-alone enclosure. Industry standard connectors are provided for the telephone line, 12Vdc power input and the relay output (normally open or normally closed contacts). LED indicators for power and relay on are also provided.